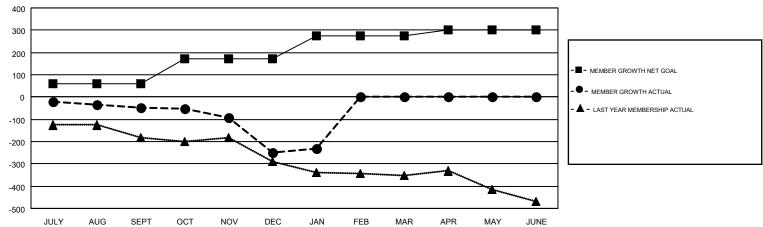

## GMT MONTHLY MEMBERSHIP PROGRESS REPORT

Multiple District 25

Results as of: 1/31/2019

LOCATION: INDIANA

GMT: STEVE ANTON

GMT CA 1

| Clubs         |               |           |               | Members               |                           |                         |                                                    |  |
|---------------|---------------|-----------|---------------|-----------------------|---------------------------|-------------------------|----------------------------------------------------|--|
|               | RESULTS FOR   | 2018-2019 |               | RESULTS FOR 2018-2019 |                           |                         |                                                    |  |
| QUARTER       | NEW CLUB GOAL | NEW CLUBS | DROPPED CLUBS | QUARTER               | MEMBER GROWTH NET<br>GOAL | MEMBER GROWTH<br>ACTUAL | DROPPED<br>MEMBERS ACTUAL<br>(including transfers) |  |
| JULY/AUG/SEPT | 1             | 0         | 0             | JULY/AUG/SEPT         | 58                        | 192                     | 210                                                |  |
| OCT/NOV/DEC   | 3             | 0         | 3             | OCT/NOV/DEC           | 113                       | 145                     | 331                                                |  |
| JAN/FEB/MAR   | 3             | 0         | 1             | JAN/FEB/MAR           | 103                       | 67                      | 47                                                 |  |
| APR/MAY/JUNE  | 2             | 0         | 0             | APR/MAY/JUNE          | 28                        | 0                       | 0                                                  |  |