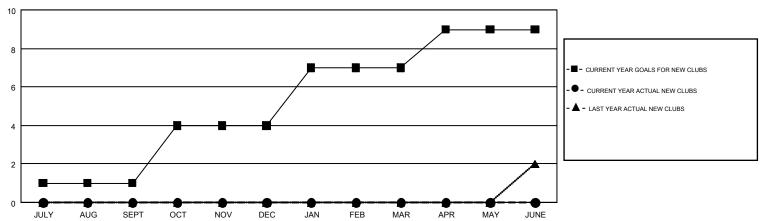

## GMT MONTHLY MEMBERSHIP PROGRESS REPORT

Multiple District 25

Results as of: 1/31/2019

LOCATION: INDIANA

GMT: STEVE ANTON

GMT CA 1

| Clubs         |               |           |               | Members               |                           |                         |                                                    |  |
|---------------|---------------|-----------|---------------|-----------------------|---------------------------|-------------------------|----------------------------------------------------|--|
|               | RESULTS FOR   | 2018-2019 |               | RESULTS FOR 2018-2019 |                           |                         |                                                    |  |
| QUARTER       | NEW CLUB GOAL | NEW CLUBS | DROPPED CLUBS | QUARTER               | MEMBER GROWTH NET<br>GOAL | MEMBER GROWTH<br>ACTUAL | DROPPED<br>MEMBERS ACTUAL<br>(including transfers) |  |
| JULY/AUG/SEPT | 1             | 0         | 0             | JULY/AUG/SEPT         | 58                        | 192                     | 210                                                |  |
| OCT/NOV/DEC   | 3             | 0         | 3             | OCT/NOV/DEC           | 113                       | 145                     | 331                                                |  |
| JAN/FEB/MAR   | 3             | 0         | 1             | JAN/FEB/MAR           | 103                       | 67                      | 47                                                 |  |
| APR/MAY/JUNE  | 2             | 0         | 0             | APR/MAY/JUNE          | 28                        | 0                       | 0                                                  |  |